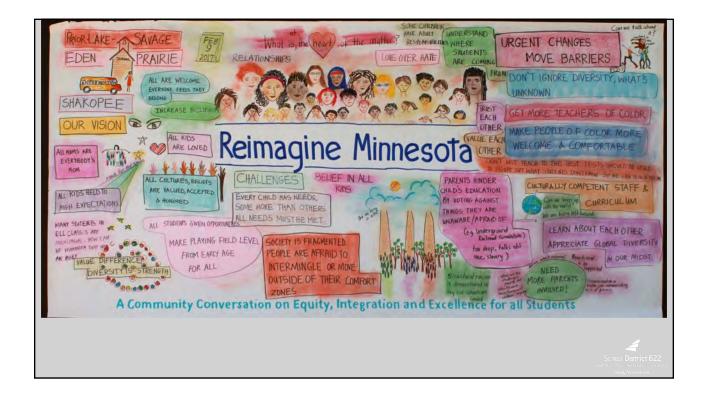

### World Café Model

- 12 Distinct Community Conversations, hosted by high school students
- Colorful murals created as students shared
- Metro-Wide Student Conference to harvest
   World Café data collected

# **World Café Questions**

- Describe your vision of an equitable, integrated and excellent education for all students. What does it look like, feel like?
- As you think about the challenges we will face to build an equitable, integrated and excellent education for all students, what is at the heart of the matter for you?
- What are the most urgent changes we need to make so that so all students have the best chance of being successful?
- What is changing in our communities and in the greater business communities that requires a change in the way we educate our students? How will these changes affect our local economy and community?
- What barriers can our business and community partners help the school districts move out of the way to create lasting equity, integration and excellence in school for all Minnesota school children?